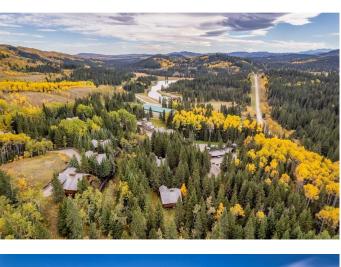

### \$14,900,000

5 Bedroom, 13.00 Bathroom, 7,922 sqft Residential on 320.00 Acres

NONE, Rural Foothills County, Alberta

The Ranch at Fisher Creek is a remarkably distinctive equestrian estate beautifully set in the Foothills of Canada's Rocky Mountains. The gates to the 480-acre property are an easy one-hour drive from the city of Calgary and its International Airport. Built to host family and friends, the ranch exudes a genuine sense of fun offering unique opportunities to indulge in rugged frontier adventures and wilderness pursuits while ending your days in refined luxury. The Estate beautifully blends the classic European sophistication of its Owners with the rugged soul of the West. This is the epitome of an ultra-exclusive property; it is simply beyond compare.