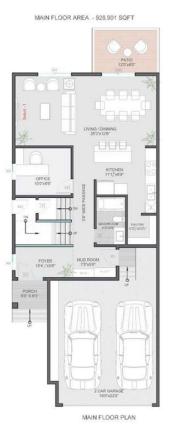

### \$749,900

5 Bedroom, 5.00 Bathroom, 1,925 sqft Residential on 0.10 Acres

Lakewood Meadows, Strathmore, Alberta

This elegant two-story home WITH LEGAL BASEMENT SUITE and separate side entrance, is designed to offer both comfort and versatility. Situated on a generous corner lot that provides added space and privacy with no neighbors beside or behind. The main floor features a thoughtfully planned layout that seamlessly blends functionality with style. Upon entry, you will love the open to below feature as you walk to a dedicated office space, perfect for remote work or as a quiet study area( could also be used as a bedroom). Adjacent to the office is a full bathroom, adding convenience for guests and family members. The main living areas are designed for ease of flow, making them ideal for both entertaining and everyday living. Kitchen, dining room and living room all flow together and feature a large walk-in pantry, plenty of counters and cupboards, extended islands and large windows, The upper level of the home is designed with family needs in mind. It includes three well-appointed bedrooms, each offering ample space and comfort. The primary serves as a private retreat with ensuite and walk-in closet, while the additional bedrooms are versatile enough to accommodate various needs. A dedicated bonus room provides extra space for recreation or relaxation, enhancing the home's livability. Additionally, a conveniently located laundry room on this floor adds to the home's practicality, making household chores more manageable. One of the best features of this property is the legal,

two bedroom basement suite. This separate living area offers a range of possibilities, from providing independent living space for extended family members to serving as a potential rental unit. It includes its own entrance, ensuring privacy and autonomy while maintaining seamless integration with the main house. The home also includes a double garage. The corner lot adds to the property's appeal, offering a spacious outdoor area and enhancing the overall sense of privacy and openness. In summary, this two-story home combines stylish design with practical features, including a legal basement suite, a main floor office and full bath, three bedrooms plus a bonus room upstairs, and a double garage. Strathmore is a vibrant town with all the amenities of the big city without the congestion.