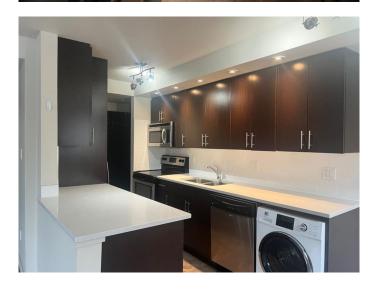

## \$229,900

1 Bedroom, 1.00 Bathroom, 539 sqft Residential on 0.00 Acres

Lower Mount Royal, Calgary, Alberta

Investor or First Time Buyer Alert! This CORNER UNIT features 1 bedroom, 1 bathroom is located on the second floor of a CONCRETE building, located in the prestigious community of Mount Royal and only steps away from 17th Avenue. This boutique building has only 18 units and was extensively renovated in 2010 with all new vinyl windows, boiler system and balconies. This tastefully updated unit has newer tile floors throughout, a spacious living room that leads to an outdoor balcony with DOWNTOWN VIEWS, eating area, kitchen with many upgrades including, quartz counter tops, modern cabinets, stainless steel appliances and European washer/dryer unit. Assigned surface parking stall and lots of street parking available. Pets are welcome board approval. Call now to book your private viewing.

# Interior

Interior Features Open Floorplan, See Remarks

Appliances Dishwasher, Electric Stove, Microwave, Microwave Hood Fan,

Refrigerator, Window Coverings, European Washer/Dryer Combination

Heating Baseboard