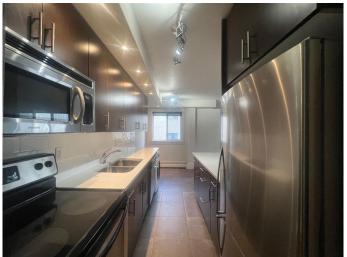

## \$229,900

1 Bedroom, 1.00 Bathroom, 539 sqft Residential on 0.00 Acres

Lower Mount Royal, Calgary, Alberta

Investor or First Time Buyer Alert! This CORNER UNIT features 1 bedroom, 1 bathroom is located on the second floor of a CONCRETE building, located in the prestigious community of Mount Royal and only steps away from 17th Avenue. This boutique building has only 18 units and was extensively renovated in 2010 with all new vinyl windows, boiler system and balconies. This tastefully updated unit has newer tile floors throughout, a spacious living room that leads to an outdoor balcony with DOWNTOWN VIEWS, eating area, kitchen with many upgrades including, quartz counter tops, modern cabinets, stainless steel appliances and European washer/dryer unit. Assigned surface parking stall and lots of street parking available. Pets are welcome board approval. Call now to book your private viewing.

# Interior

Interior Features Open Floorplan, See Remarks

Appliances Dishwasher, Electric Stove, Microwave, Microwave Hood Fan,

Refrigerator, Window Coverings, European Washer/Dryer Combination

Heating Baseboard