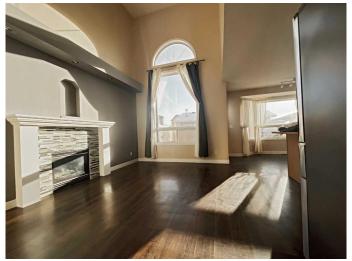

## Interior

Interior Features Kitchen Island, Soaking Tub, Storage, Vaulted Ceiling(s)

Appliances Central Air Conditioner, Dishwasher, Microwave Hood Fan, Oven,

Refrigerator, Washer/Dryer

Heating Forced Air

Cooling ENERGY STAR Qualified Equipment

Fireplace Yes

# of Fireplaces 1

Fireplaces Electric
Has Basement Yes

Basement Finished, Full