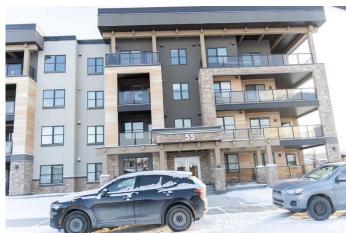

## \$649,000

2 Bedroom, 2.00 Bathroom, 1,107 sqft Residential on 0.00 Acres

Wolf Willow, Calgary, Alberta

Attention first-time home owners and investors - Welcome to Wolf Willow! Embrace the thrill of homeownership with this \*\*\*FULLY UPGRADED\*\*\* 2 BED/ 2 BATH plus Den unit with Federation park View. This unit features 9ft Ceiling, upgraded stone countertops, Stainless steel appliances, Ensuite bathroom with double vanity ,SPACIOUS BALCONY, Air conditioner and more! Enjoy peace and quiet on the upper floor with mountain views!, Bask in the abundance of natural light that floods this sun-facing unit. The unit also comes with its own parking stall, plenty of visitor parking and free street-parking for your guests. Convenience is at your doorstep, with quick access to Golf course, Bow river, neighboring shops, walk/ Bike trails, restaurants, and nearby parks. Don't miss out on this incredible opportunity to make this beautiful home your own.

## Interior

Interior Features Kitchen Island, No Animal Home, No Smoking Home, Quartz Counters

Appliances Dishwasher, Electric Stove, Microwave, Oven, Refrigerator,

Washer/Dryer

Heating Baseboard Cooling Central Air