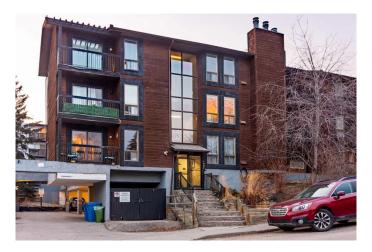

# \$269,900 - 302, 2611 15a Street Sw, Calgary

MLS® #A2197176

# \$269,900

2 Bedroom, 1.00 Bathroom, 770 sqft Residential on 0.00 Acres

Bankview, Calgary, Alberta

Welcome to this 2 bedroom, Bright spacious top floor open concept condo in the heart of Bankview. This condo unit has a new fridge and dishwasher and has been freshly painted. The master bedroom has a walk in closet. This unit has the convenience of in suite laundry. The sliding patio doors open into a large patio, where you can relax and enjoy barbequing anytime. The living room has a fireplace that adds character to this unit., perfect for mounting your tv or decorating with your personal touches. The location is close to downtown, shopping, parks, schools and restaurants. This condo is ready for you to move in.

## **Exterior**

Exterior Features Balcony

Construction Wood Frame, Cedar

Foundation Other