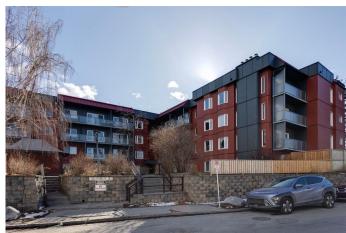

# \$165,000 - 403, 333 Garry Crescent Ne, Calgary

MLS® #A2199597

## \$165,000

1 Bedroom, 1.00 Bathroom, 705 sqft Residential on 0.00 Acres

Greenview, Calgary, Alberta

TOP FLOOR Unit with WEST FACING
Balcony! Welcome to Landmark Gardens! One
bedroom 1 bath unit with a incredibly spacious
layout, Large living room and Primary
bedroom! Unit has been freshly painted
&carpets professionally cleaned. Generous
sized rooms, separate dining/office area,
fireplace and underground secured parking!
Close to major routes, amenities, airport and
shopping!

# of Stories 4

#### **Exterior**

Exterior Features Balcony
Roof Tar/Gravel

Construction Concrete, Vinyl Siding, Wood Frame