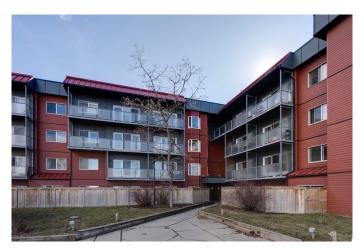

# \$165,000 - 403, 333 Garry Crescent Ne, Calgary

MLS® #A2199597

## \$165,000

1 Bedroom, 1.00 Bathroom, 705 sqft Residential on 0.00 Acres

Greenview, Calgary, Alberta

TOP FLOOR Unit with WEST FACING
Balcony! Welcome to Landmark Gardens! One
bedroom 1 bath unit with a incredibly spacious
layout, Large living room and Primary
bedroom! Unit has been freshly painted
&carpets professionally cleaned. Generous
sized rooms, separate dining/office area,
fireplace and underground secured parking!
Close to major routes, amenities, airport and
shopping!

# of Stories 4

#### **Exterior**

Exterior Features Balcony
Roof Tar/Gravel

Construction Concrete, Vinyl Siding, Wood Frame