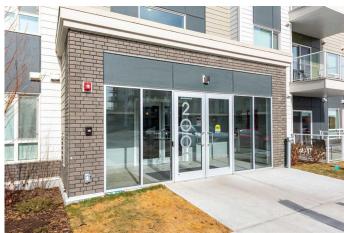

# \$418,000

2 Bedroom, 2.00 Bathroom, 923 sqft Residential on 0.00 Acres

Seton, Calgary, Alberta

Terrific two bedroom, fourth floor condo in Seton Summit! This spacious 923 square foot unit provides plenty of natural sunlight with its south facing balcony. The large kitchen has great flow, is ideal for entertaining, has beautiful stainless steel appliances, and offers ample storage room for discerning chefs! The spacious main bedroom features an ensuite with a large shower, bathtub and his & hers sinks! The second, four piece bathroom is private, spacious, and ideal for guests, a roommate, or kids! Ample storage can be found in the closets and the insuite laundry room (with washer and dryer). This condo is close to everything including the South Health Campus, shopping, grocery stores, the YMCA, and Stoney Trail!