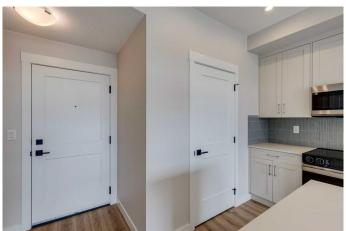

### \$339,900

2 Bedroom, 1.00 Bathroom, 584 sqft Residential on 0.00 Acres

Sage Hill, Calgary, Alberta

The Richler 2 offers a thoughtfully designed living space with premium standard features for both style and convenience. This home boasts sleek cabinetry, quartz countertops, and durable ceramic tile flooring in the bathroom. With 9-foot ceilings, the interior feels spacious and inviting, while the south-facing 76-square-foot patio provides the perfect outdoor retreat.

A full stainless steel appliance package comes standard, ensuring both functionality and modern look. Additionally, this home includes a heated, underground titled parking stall with extra storage for added convenience. Move-in ready, the Richler 2 is designed to offer both comfort and style.