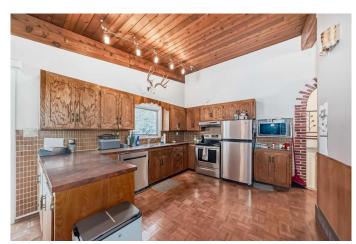

#### Interior

Interior Features High Ceilings, Bookcases

Appliances Dishwasher, Dryer, Electric Range, Refrigerator, Washer

Heating Fireplace(s), Forced Air, Natural Gas

Cooling None
Fireplace Yes
# of Fireplaces 1