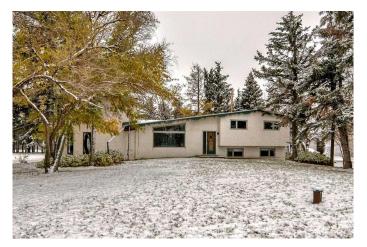

### \$2,200,000

6 Bedroom, 3.00 Bathroom, 2,204 sqft Residential on 235.00 Acres

NONE, Rural Wheatland County, Alberta

Nestled in the heart of the prairies, surrounded by mature trees you will find this quiet GEM...!! Situated in the County of Wheatland, this property is very commutable to Strathmore, Calgary and the Airport. It includes 235 acres with 50 acres of irrigation rights. Approx 205 acres cultivated with the balance pasture with water. A 2204 sq.ft. home with upgrades such as the bathrooms, furnaces, Hot water Tank and new septic. It has a 26x 32 shop and a Quonset.....

Style Acreage with Residence, 3 Level Split

Status Active

#### **Exterior**

Exterior Features Fire Pit, Private Yard

Lot Description Creek/River/Stream/Pond, Farm

Roof Asphalt Shingle

Construction Stucco Foundation Block