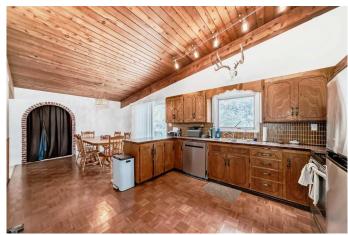

#### Interior

Interior Features High Ceilings, Bookcases

Appliances Dishwasher, Dryer, Electric Range, Refrigerator, Washer

Heating Fireplace(s), Forced Air, Natural Gas

Cooling None
Fireplace Yes
# of Fireplaces 1