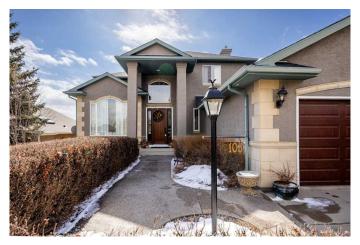

# \$1,185,000 - 103 Palomino Boulevard, Rural Rocky View County

MLS® #A2203786

#### \$1,185,000

6 Bedroom, 5.00 Bathroom, 2,246 sqft Residential on 0.28 Acres

Springbank Links, Rural Rocky View County, Alberta

If you've been searching for that perfect blend of country charm and modern comfort, look no further than 103 Palomino Boulevard. This fully renovated, air conditioned home, set on 0.28 acres of prime Springbank land, offers all the space, warmth, and quality craftsmanship a family could hope for. With six bedrooms and 4.5 baths, there's room for everyoneâ€"whether you're raising a family, hosting the grandkids, or just enjoying the peace and quiet of country living. Over the last four years, every inch of this 2,246 sq. ft. home has been thoughtfully updated, so you can simply move in and start making memories.

This home is a rare find in Springbank Linksâ€"modern where it matters, but with all the warmth and character of a true country estate.

Built in 1998