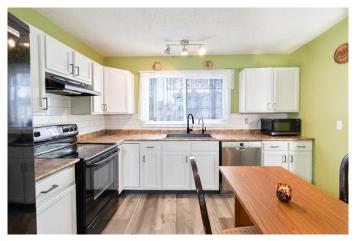

Spacious Layout â€" This home features 4 bedrooms, 2.5 bathrooms, and an open-concept living area.

Close to Amenities – Just minutes from Sunridge Mall, Superstore, Safeway, and Peter Lougheed Hospital, ensuring all essentials are within reach.

Pad

Interior

Interior Features Laminate Counters, No Smoking Home

Appliances Dishwasher, Dryer, Electric Stove, Microwave, Refrigerator

Heating Forced Air

Cooling Central Air, Window Unit(s)

Has Basement Yes