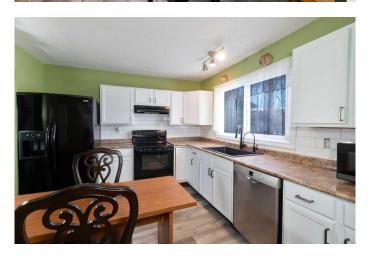

Spacious Layout â€" This home features 4 bedrooms, 2.5 bathrooms, and an open-concept living area.

Close to Amenities – Just minutes from Sunridge Mall, Superstore, Safeway, and Peter Lougheed Hospital, ensuring all essentials are within reach.

Pad

Interior

Interior Features Laminate Counters, No Smoking Home

Appliances Dishwasher, Dryer, Electric Stove, Microwave, Refrigerator

Heating Forced Air

Cooling Central Air, Window Unit(s)

Has Basement Yes