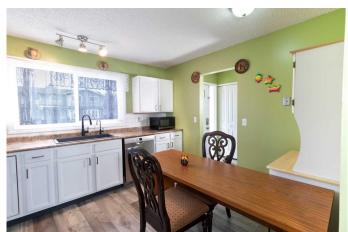

Spacious Layout â€" This home features 4 bedrooms, 2.5 bathrooms, and an open-concept living area.

Close to Amenities – Just minutes from Sunridge Mall, Superstore, Safeway, and Peter Lougheed Hospital, ensuring all essentials are within reach.

Pad

Interior

Interior Features Laminate Counters, No Smoking Home

Appliances Dishwasher, Dryer, Electric Stove, Microwave, Refrigerator

Heating Forced Air

Cooling Central Air, Window Unit(s)

Has Basement Yes